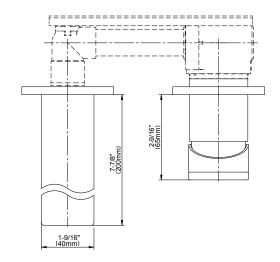

# **Product Features**

- Floor-mount installation
- Aerated flow rate ≤1.2 max gpm
- 7-1/2" spout reach
- Handle may be installed on left or right of spout
- Drain assembly not included
- Optional extension kit