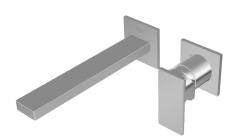

# **Product Features**

- Floor-mount installation
- Aerated flow rate ≤1.2 max gpm
- 7-1/2" spout reach
- Handle may be installed on left or right of spout
- Drain assembly not included
- Optional extension kit

# Available Finishes

- Polished Chrome G-11235-LM55W-PC
- Brushed Nickel
  G-11235-LM55W-BNI
- Polished Nickel G-11235-LM55W-PN
- Olive Bronze\*
  G-11235-LM55W-OB\*
- Brushed Gold\*
  G-11235-LM55W-BAU\*